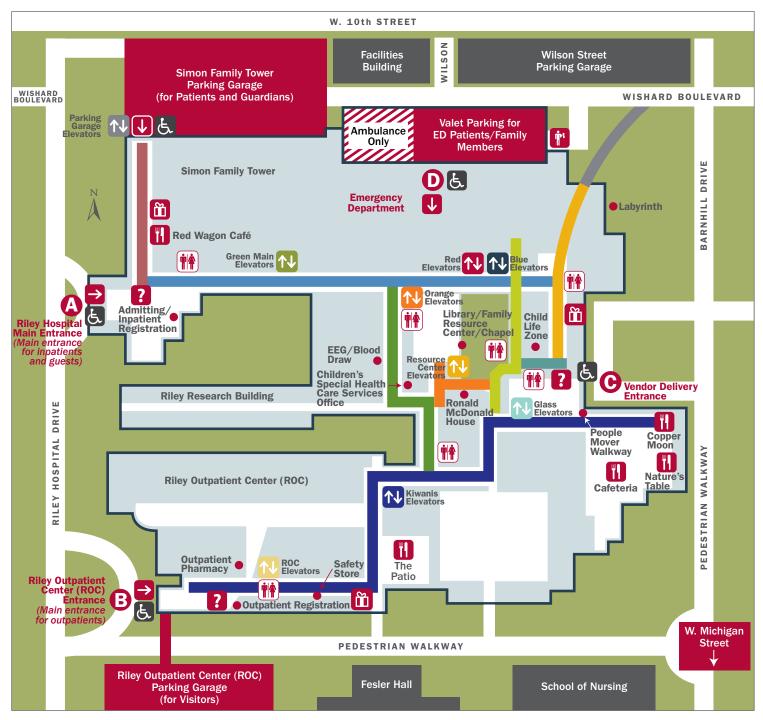

# Riley Hospital for Children at IU Health Map

- A Riley Hospital Main Entrance
  Main entrance for inpatients and guests
  705 Riley Hospital Drive
  Indianapolis, IN 46202
- B Riley Outpatient Center (ROC) Entrance
  Main entrance for outpatients
  575 Riley Hospital Drive
  Indianapolis, IN 46202
- **© Vendor Delivery Entrance** 702 Barnhill Drive Indianapolis, IN 46202
- D Emergency Department Entrance

Green Main Elevators Orange Elevators

Resource Center Elevators

### **GENERAL LOCATIONS**

| LOCATION                                                  | NEAREST ELEVATOR | FLOOR |
|-----------------------------------------------------------|------------------|-------|
| Administration Offices                                    | Glass            | 2     |
| Admitting/Inpatient Registration                          | Green Main       | 1     |
| Ambulatory Administration (Riley Outpatient Center – ROC) | ROC              | 3     |
| Auditorium                                                | ROC              | LL    |
| Café – The Patio                                          | Kiwanis          | 1     |
| Cafeteria                                                 | Glass            | 1     |
| Chapel                                                    | Resource         | 1     |
| Cheer Guild                                               | Resource         | 4     |
| Children's Clinical Research Center                       | Orange           | 2     |
| Children's Special Health Care Services Office            | Orange           | 1     |
| Emergency                                                 | Red/Blue         | 1     |
| Family Education Classrooms                               | Resource         | 1     |
| Gift Shop – Over the Rainbow/Safety Store                 | ROC              | 1     |
| Gift Shop - Cheerful Sunrise                              | Green Main       | 1     |
| Gift Shop – Raggedy Man                                   | Glass            | 1     |
| Information Desk (Atrium Lobby)                           | Glass            | 1     |
| Information Desk (Main Lobby)                             | Green Main       | 1     |
| Information Desk (Riley Outpatient Center (ROC)           | ROC              | 1     |
| Library (Edward A. Block Family Library)                  | Resource         | 1     |
| Main Lobby                                                | Green Main       | 1     |
| Meiks Conference Center                                   | Red/Blue         | 5     |
| Nature's Table                                            | Glass            | 1     |
| Optical Shop                                              | ROC              | 3     |
| Orthotics (AOI)                                           | ROC              | 1     |
| Outpatient Pharmacy                                       | ROC              | 1     |
| Pastoral Care                                             | Resource         | 4     |
| Pediatric Chairman's Office                               | Red/Blue         | 5     |
| People Mover                                              | Glass            | 1     |
| Ronald McDonald House                                     | Resource         | 1     |
| Ruth Lilly Learning Center                                | ROC              | LL    |
| Safety Store (in Over the Rainbow Gift Shop)              | ROC              | 1     |
| Social Work                                               | Resource         | 3     |
|                                                           |                  |       |
| Surgery Waiting                                           | Red/Blue         | 2     |